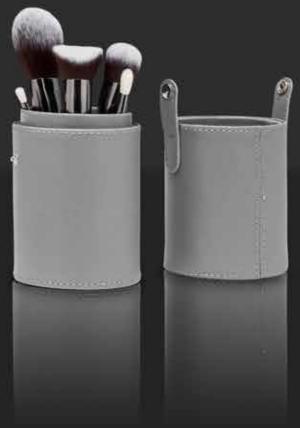

# ROUNDED CASE TO KEEP YOUR MAKE UP JEWELS SAFE.

Made in grey stone synthethic skin with engraved logo.

Your essential accessory for Maiko Luxury Grey brushes.

Complete collection of 9 brushes on your dresser.