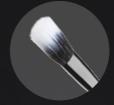

ROUNDED FOUNDATION BRUSH

*1002* FACE

For makeup base application in different textures like fluid or creamy.