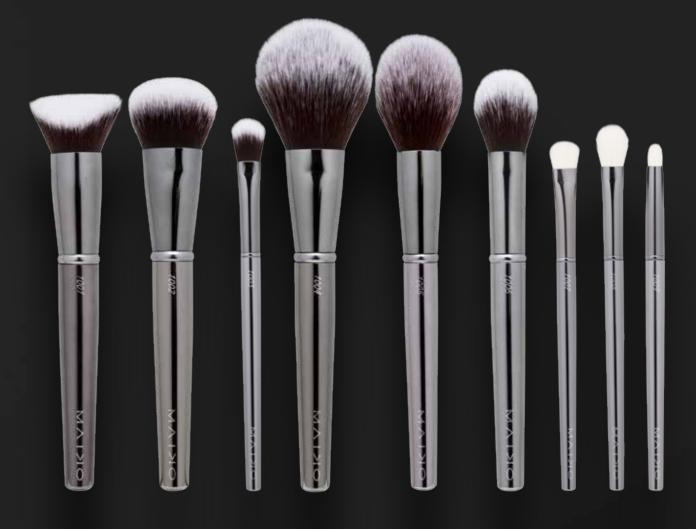

# M / I > I O Luxury Grey

LUXURY RESULTS

PRECISION FOUNDATION BRUSH

*1001* FACE

With an angular cut, this brush applies with more precision fluid products in face areas where it is difficult to access to.

ROUNDED FOUNDATION BRUSH

*1002* FACE

For makeup base application in different textures like fluid or creamy.

#### CONCEALER BLENDING BRUSH

*1003* FACE

This brush allows you to apply and blend fluid or creamy products in specific areas like facial dark circles or hyper-pigmented zones.

## SOFT POWDER BRUSH

*1004* FACE

For compact or loose powder application all over the face.

#### FLUFFY LUSH BRUSH

*1005* FACE

It provides an easy application of powder products in specific areas. Thanks to the fibers density, the product can be blended easily.

#### HIGHLIGHTER Brush

*1006* FACE

Due to its shape and density, this brush allows you to apply products in specific areas such as highlighter or powder to seal the concealer.

## POWDER FOUNDATION & BRONZER BRUSH

*1011* FACE

Powder application all over the face in order to modulate coverage. It also helps to integrate bronzing powder in certain areas.

#### LIGHT FOUNDATION BRUSH

*1012* FACE

Perfect brush to apply light texture foundations. Made with synthetic fibers it is also good to contouring face shape with creamy or fluid contouring products.

#### CONTOUR BRUSH

*1013* FACE

Synthetic brush with angular shape to contour face with fluid or creamy textures makeup.

#### DUO FIBRE MULTIFUNCTION BRUSH

*1016* FACE

DUO round brush, double fiber and short hair. Multifunctional use. Perfect to apply light and fluid cream textures, in a circular motion and light strokes.

#### MINI PRECISION BRUSH

*1017* FACE

Multifunctional small brush to cover all areas of the face. It leaves even and precise finish, and it is ideal to conceal, modeling and highlight.

#### MAXI PRECISION BRUSH

*1018* FACE

Multifunctional big brush to cover all areas of the face. It leaves even and precise finish, and it is ideal to conceal, modeling and highlight.

#### DUO FIBRE Powder Brush

*1014* FACE

DUO fiber brush with flat top. It is perfect to apply and blend mineral powder. Soft, lightweight layers for a professional finish.

## DUO FIBRE POWDER BRUSH V2

*1015* FACE

DUO round, double-fiber brush with flat-cut and short hair. Ideal for a smooth and easy application of foundations and powder products. Light finish.

#### BLENDING BRUSH

*1019* FACE

Brush for blending makeup made of conical shape and long and soft fibers that allows the application of powder products. Versatile use.

#### BLENDING PRISM BRUSH

*1020* FACE

Blending brush in the shape of a 4 side prism. Made of compact and soft fibers. Ideal to blend on spots or scars without affecting the rest of makeup.

#### MAKEUP PRISM BRUSH

*1021* FACE

Triangular prism brush to apply primer, concealer or powder. With angular cut, it allows you much more control over desired coverage or modulation.