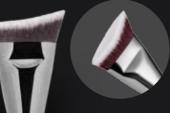

# M / I > I O Luxury Grey

LUXURY RESULTS

PRECISION FOUNDATION BRUSH

*1001* FACE

With an angular cut, this brush applies with more precision fluid products in face areas where it is difficult to access to.