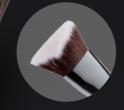

#### CONTOUR BRUSH

*1013* FACE

Synthetic brush with angular shape to contour face with fluid or creamy textures makeup.