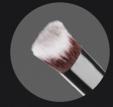

## SOFT POWDER BRUSH

*1004* FACE

For compact or loose powder application all over the face.